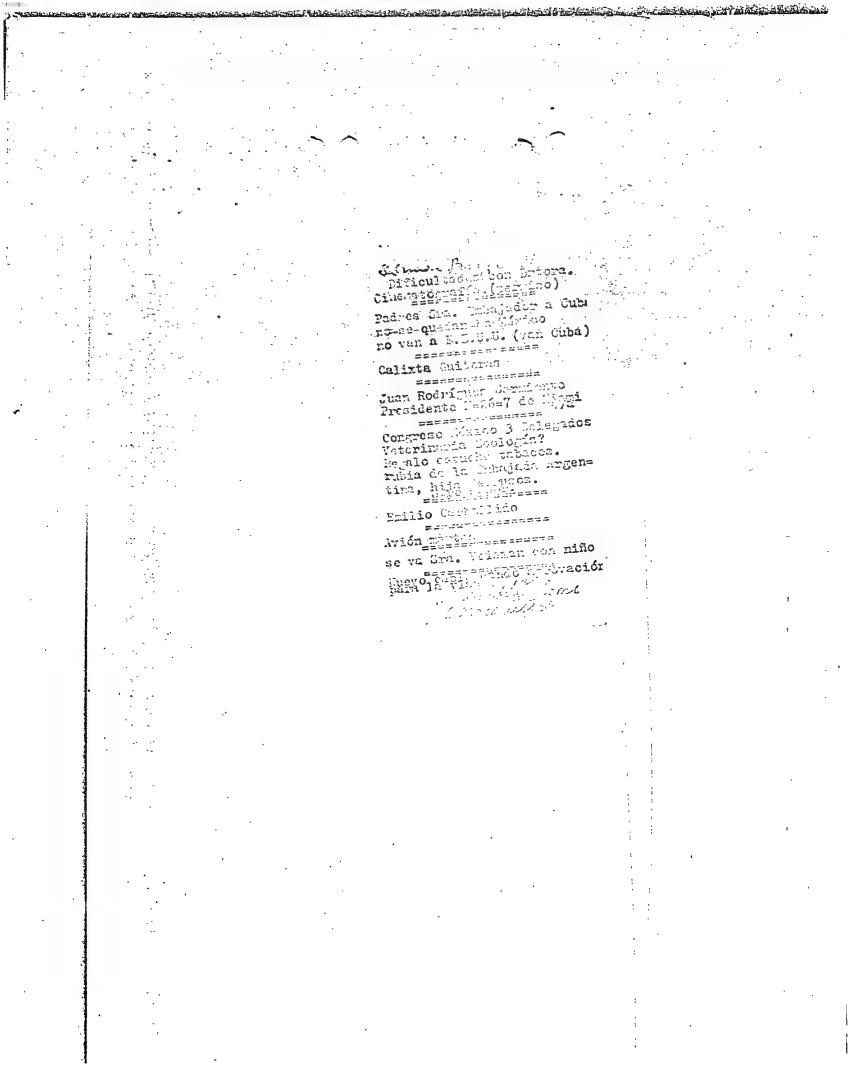

- 1 Separarse 4 meses a ver que pusa. (día antes delsa) 1ra. carta. Una muchacha mexicana con mismos ideales 2da. carta, arrepentido Sra. habló llorando a Proenza por teléfono, precaua ción de éste porque pueden escuchar. Contesta que no le importa. Le dice que es un asqueroso. que no sabe si podrá volver a verle la cara. Posiblemente se va mañana a E/E.U.U. con la hija. Coty enterade. Elce a Proenza, que su jefe (Sinobas tiere algo importante que decirle) a la vuelta

XK

FILE: LI AVIL-9

Mary Carmen. dice qu. Silvia y Rogelio casi seguro tuvieron relaciones. Silvia, que no vuelva por la Embajada. (Estaba en el aeropuerto despedir Ferme nando Revueltas que salió en misión oficial de Cuba) salió informe en el avión de hoy. (asunto Enbajador-Silvia) Interés de difundir que sigue siendo el Embajador. que regresa el 15 de Dic. Lary Carmen escuchés presente gran parte de la Conversación Luis-Tere a la vuelta \_ sobrecargo Perrándiz de Cubana. me dijo: Isidro, Caballero y Pilar estan presos. (\$6.000 dollars) contacto. #éxico. Alonso. va llegar pronto Embajada en léxico, Consejero Diplo mitico, (r.85 dijo Tere. a Elena (Adela) García, espo-sa del paramero en Cuba. José Estrada Aguirre. calle Enserada 83 ?. envió trabajo literario concurso "Casa de las Anéricas) acpidente de aviación. pesar de Llagostera porque todos los que salen o esta an en el exterior son de confianza.